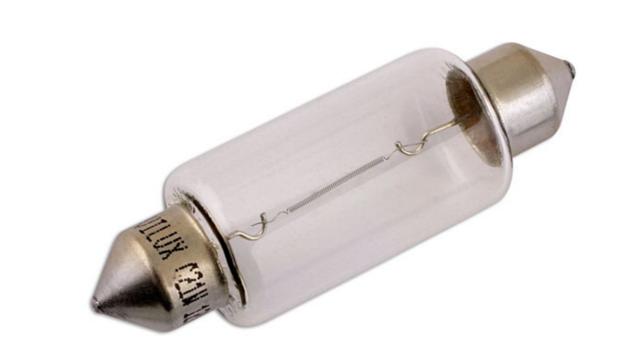

## Ampoule Automobile Type Festoon SV8 24v 18w OE275 -

The Lucas automotive bulb range consists of over 600 references covering cars, light and heavy duty commercial vehicles and motorcycles. With over 99 % vehicle parc coverage and an unrivaled reputation for quality, the Lucas automotive bulb offering is the obvious choice for both aftermarket and original equipment dealers throughout the world. Lucas automotive bulbs are instantly recognisable as a brand you can trust, with a heritage dating back to the earliest vehicles on the UK roads. The range has been continually developed over the years to remain at the forefront of technology whilst maintaining a broad coverage across classic cars.

## **Additional Information**

- Ampoule Automobile Type Festoon
- Code ANSI 275
- 24v / 18 watt
- Culot Style 15 x 43mm SV8
- · Boite de 10 pcs